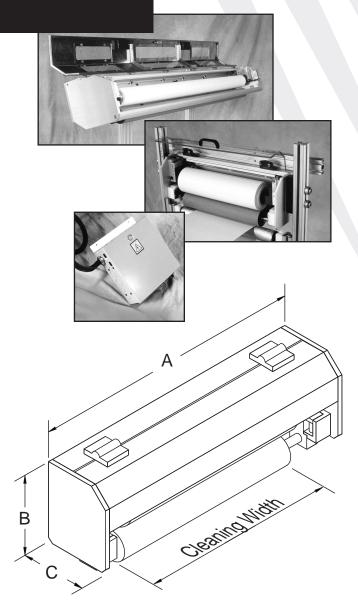

Panel or Web Being Cleaned

| Cleaning<br>Width | Narrow Web Format<br>Up to 48" (1219 mm) |
|-------------------|------------------------------------------|
| A                 | Cleaning Width + 6.75" (171 mm)          |
| В                 | 7.9" (201 mm)                            |
| С                 | 5.5" (140 mm)                            |

| Cleaning | Wide Web Format                 |
|----------|---------------------------------|
| Width    | 49" (1245 mm) and above         |
| А        | Cleaning Width + 13.5" (343 mm) |
| В        | 10" (254 mm)                    |
| С        | 11.3" (287 mm)                  |

\* Custom sizes available

( f

INFORMATION CONTAINED IN THIS DOCUMENT SUBJECT TO CHANGE AT SDI DISCRETION

21 Morgan Irvine, CA 92618 U.S.A. Phone (949) 583-1001 Fax (949) 583-7007 www.sdionline.com