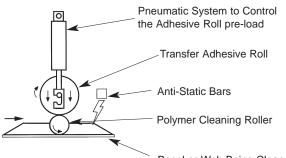

The Single Sided Tacky Roller Cleaning Machine provides an unequaled system for continuous contact cleaning. Specially formulated polymer rollers lift and transfer contaminates from your product surface to adhesive rolls. No special chemicals, wipes, or handling needed.

## THE CLEANING PROCESS

Special polymer rollers lift the contaminate from the panel and transfers them to the adhesive roll. When the adhesive roll becomes laden with contaminate, simply strip the outer layer exposing a new clean surface of adhesive. Anti-static bars neutralize product, preventing re-contamination.