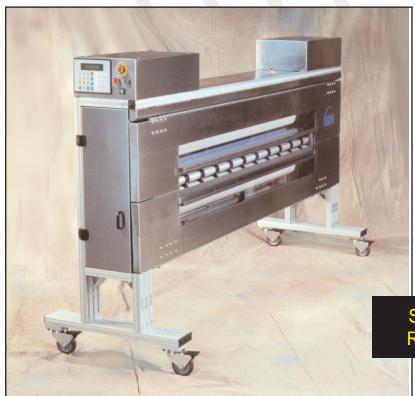

# TACKY ROLLER CLEANING MACHINE FOR CLEANING WIDTH UP TO 60" (1524mm)

Specially formulated polymer rollers lift and transfer contaminates from your product surface to adhesive rolls.

SLIDING CLEANING ROLLER ASSEMBLY

#### **FEATURES**

- Cleaning Width of 60" (1524 mm.)
- Sliding Cleaning Roller Assembly
- Pull Out Slides for Adhesive Rolls allowing fast and simple stripping of paper
- Patented Pneumatic System
- Operator Interface Panel provides:
  - Variable Speed (0 40 FPM (0 12 m/min))
  - Alpha numeric LCD display for alarms and information prompts
  - Panel counter
- Programmable Logic Controller enabling custom programming to meet changing needs
- Double Sided Cleaning

## Cleaning Width 60" (1524 mm) 94.5" (2400 mm) Overall Length Overall Width 13.0" (318.5 mm) C 44.0" (1117.5 mm) Overall Height D 19.63" (498.5 mm) Feed Line Height \*

 $\mathbf{E}$ 