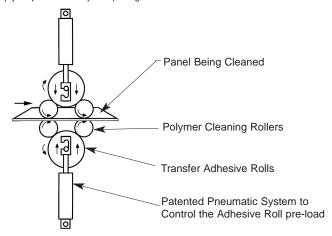

# TACKY ROLLER CLEANING MACHINE FOR CLEANING WIDTH UP TO 60" (1524mm)

Specially formulated polymer rollers lift and transfer contaminates from your product surface to adhesive rolls.

SLIDING CLEANING ROLLER ASSEMBLY

#### THE CLEANING PROCESS

Special polymer rollers lift the contaminate from the panel and transfers them to the adhesive roll. When the adhesive roll becomes laden with contaminate, simply strip the outer layer exposing a new clean surface of adhesive.