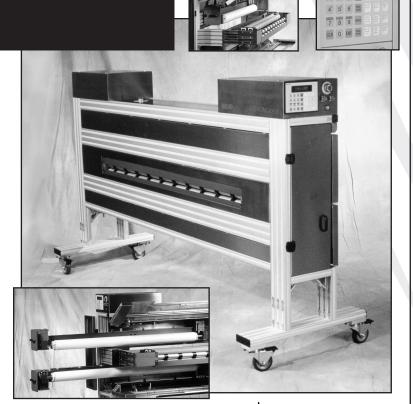

# TACKY ROLLER CLEANING MACHINE FOR CLEANING WIDTH UP TO 60" (1524mm)

Specially formulated polymer rollers lift and transfer contaminates from your product surface to adhesive rolls.

SLIDING CLEANING ROLLER ASSEMBLY

#### **FEATURES**

- Cleaning Width of 60" (1524 mm.)
- Sliding Cleaning Roller Assembly
- Pull Out Slides for Adhesive Rolls allowing fast and simple stripping of paper
- Patented Pneumatic System
- Operator Interface Panel provides:
  - Variable Speed (0 40 FPM (0 12 m/min))
  - Alpha numeric LCD display for alarms and information prompts
  - Panel counter
- Programmable Logic Controller enabling custom programming to meet changing needs
- Double Sided Cleaning

## Cleaning Width 60" (1524 mm) 94.5" (2400 mm) Overall Length Overall Width 13.0" (318.5 mm) C 44.0" (1117.5 mm) Overall Height D 19.63" (498.5 mm) Feed Line Height \*

 $\mathbf{E}$ 

#### THE CLEANING PROCESS

Special polymer rollers lift the contaminate from the panel and transfers them to the adhesive roll. When the adhesive roll becomes laden with contaminate, simply strip the outer layer exposing a new clean surface of adhesive.