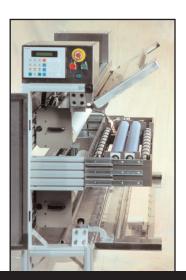

#### THE CLEANING PROCESS

Special polymer rollers lift the contaminate from the panel and transfers them to the adhesive roll. When the adhesive roll becomes laden with contaminate, simply strip the outer layer exposing a new clean surface of adhesive.