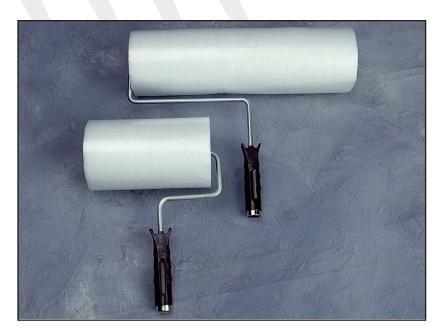

## CLEAN ROOM ROLLERS

## APPLICATION:

The SDI Floor and Wall Cleaning Rollers were designed specifically for cleaning the interior floors and walls of the Clean Room. This product provides a cleaning solution for this critical environment that prevents particles from becoming airborne. These rollers can also be used during actual production, minimizing the down time for maintenance of Clean Rooms.

## **FEATURES:**

- s Unique adhesive coating stops particles from becoming airborne during cleaning
- s Lightweight with simple handle causes less fatigue during cleaning process
- s Longer handles can be added to unit for cleaning ceilings and high walls
- s Perforated for easy disposal of used material
- s Soft foam construction allows the roller to conform to irregular surfaces
- s Minimizes the need for sweeping, wet mopping or solvents